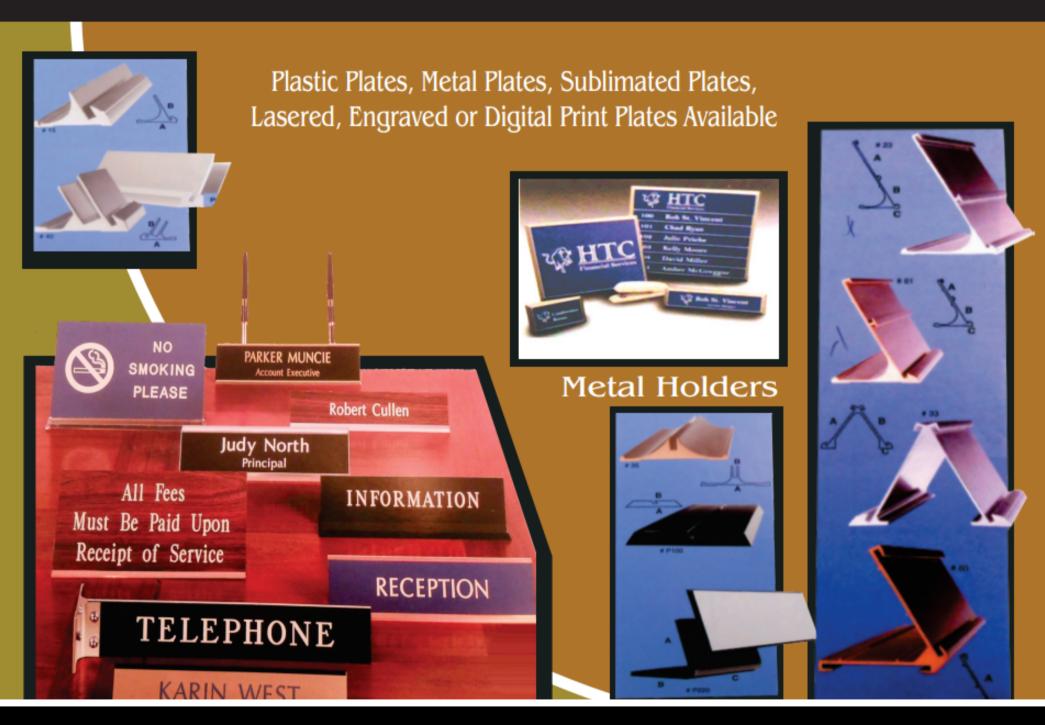

## Office Accessories

Metal Holders for Slide in Plates

Let us Custom Design Any Shape & Color You Need for a Lasting Professional Touch