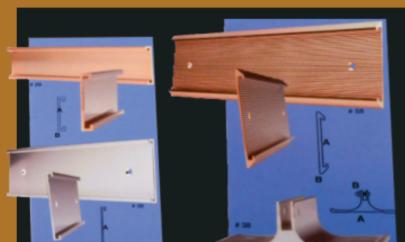

#### Part Number

1-5 6-25 26 +

Small Publisher

With Tile or Without & Available in 2 Finishes Red Alder or Rosewood Piano Finish

Does not Include Art Set Up or Laser or Digital Print

Shown Here in Red Alder