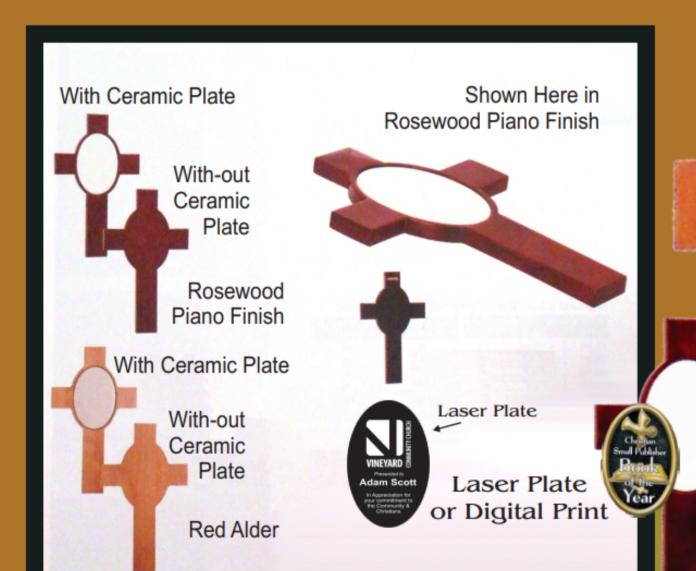

#### Part Number

1-5 6-25 26 +

Small Publisher

With Tile or Without & Available in 2 Finishes Red Alder or Rosewood Piano Finish

Does not Include Art Set Up or Laser or Digital Print

Shown Here in Red Alder