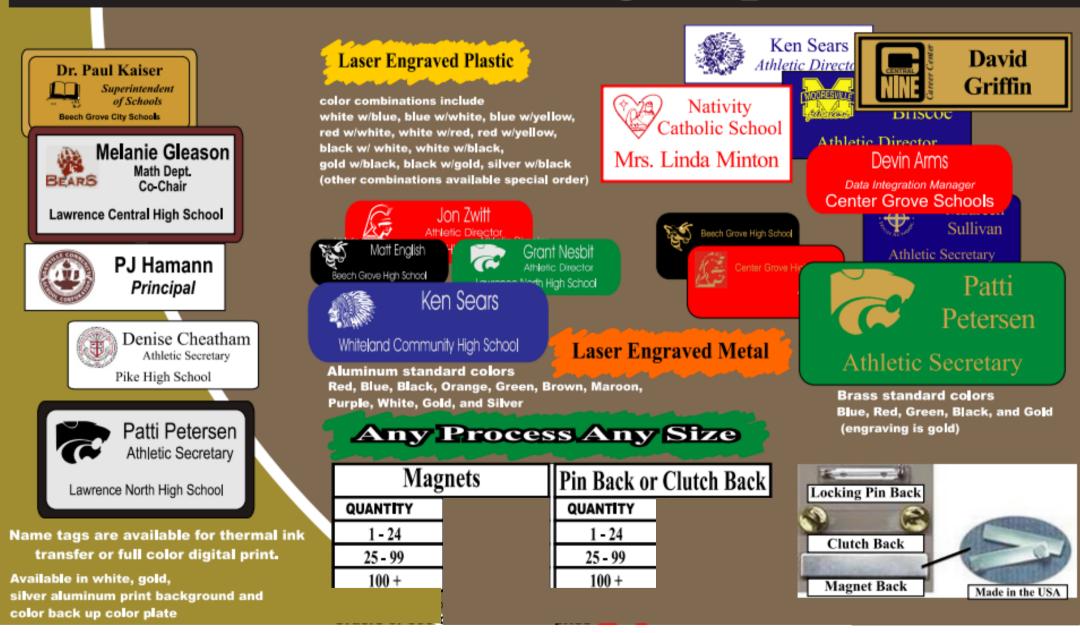

## Custom Name Badge Specials

Whiteland Community High School

Ken Sears

Athletic Director

Athletic Secretary

David Griffin Create your custom name tag for your staff and display your school colors.

Quality Custom Name Badges
At Affordable Pricing.

One Line, Two Line, Three Line
SAME PRICE
SCHOOL LOGO IS INCLUDED!

View our wide selection of name tags to find the right style that has the material options and the production process that will suit your needs.

Standard sizes 1"x3", up to 2"x3"
SAME PRICE ANY SIZE

506 Main Street 1986 Beech Grove, IN, 46107

317-782-4363 FAX 317-782-4366

www.sutterfieldsawards.com

Samples are Available

Call us for pricing at (317) 782-4363
606 Main Street
Beech Grove, IN 46107
Visit our website at sutterfieldswards.com