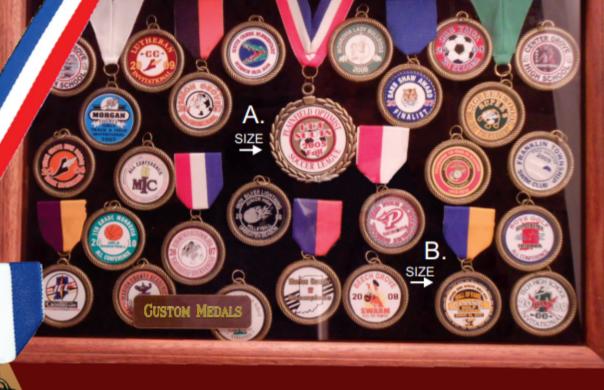

## Description

Digital Print front, Engraving available on back.

Art Fee involved in Custom Set-up of Medal

PRICING BASED ON QUANTITY
CALL FOR PRICING

Drapes & Neck Ribbons

Available in almost any color or colors

Please Call for details

Let us design something personal & memorable that fits your budget

Call us for pricing at (317) 782-4363
606 Main Street
Beech Grove, IN 46107
Visit our website at sutterfieldswards.com