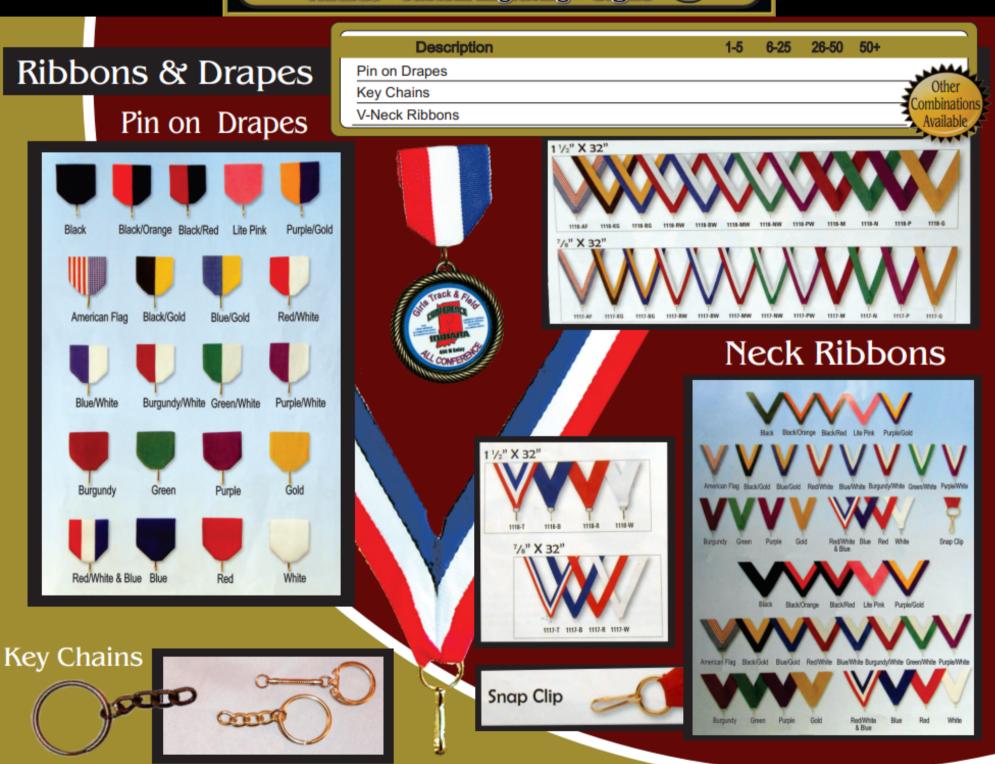

## Description

Digital Print front, Engraving available on back.

Art Fee involved in Custom Set-up of Medal

PRICING BASED ON QUANTITY
CALL FOR PRICING

Drapes & Neck Ribbons

Available in almost any color or colors